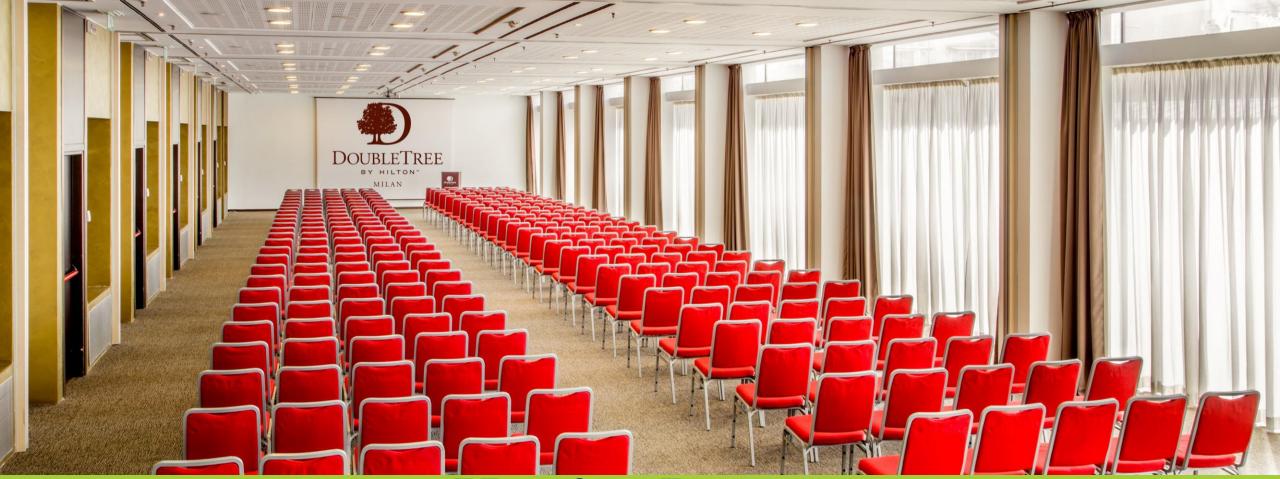

### **Meeting Rooms**

Perfect location that gives a personal size to meetings and private events, suitable for any event, conference, presentation or small meeting;

11 multifunctional and flexible meeting rooms that benefit of natural daylight assured by large floor-to-ceiling windows; Meeting space that can accommodate up to 300 people in Theatre set up;

Modern audio visual equipment