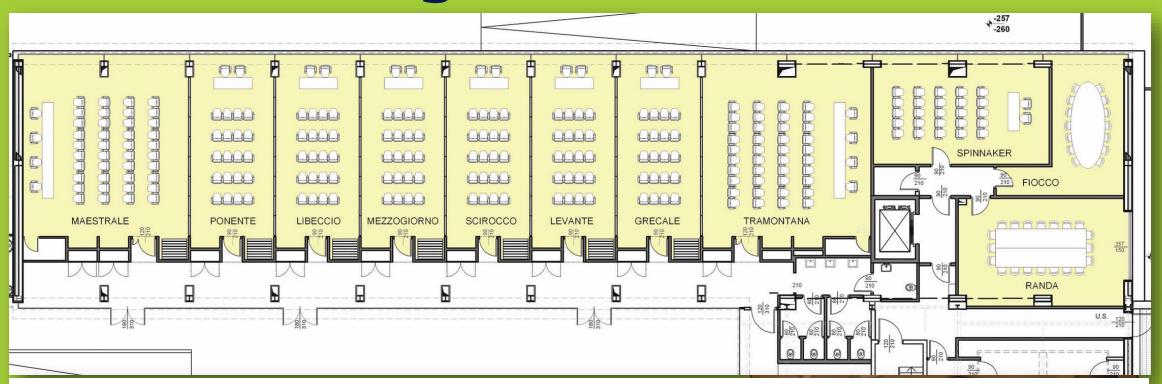

#### **Congress Centre Plan**

| ROOM NAME   | sQ. | LxW    | н   | TH | BDR  | US    | CLASS | CABARET |
|-------------|-----|--------|-----|----|------|-------|-------|---------|
|             |     |        |     |    | 0.00 | 00000 | 000   | 256     |
| MAESTRALE   | 76  | 8X9,50 | 3,2 | 50 | 33   | 26    | 40    | 40      |
| PONENTE     | 38  | 4X9,50 | 3,2 | 25 | 18   | 15    | 20    | 20      |
| LIBECCIO    | 38  | 4X9,50 | 3,2 | 25 | 18   | 15    | 20    | 20      |
| MEZZOGIORNO | 38  | 4X9,50 | 3,2 | 25 | 18   | 15    | 20    | 20      |
| SCIROCCO    | 38  | 4X9,50 | 3,2 | 25 | 18   | 15    | 20    | 20      |
| LEVANTE     | 38  | 4X9.50 | 3,2 | 25 | 18   | 15    | 20    | 20      |
| GRECALE     | 38  | 4X9,50 | 3,2 | 25 | 18   | 15    | 20    | 20      |
| TRAMONTANA  | 76  | 8X9,50 | 3,2 | 50 | 33   | 26    | 40    | 40      |
| SPINNAKER   | 50  | 5X10   | 3,2 | 30 | 20   | 15    | 15    | 15      |
| RANDA       | 50  | 5X10   | 3,2 | 30 | 20   | 15    | 15    | 15      |
| FIOCCO      | 30  | 4X7,5  | 3,2 | 15 | 10   | 10    | 10    | 10      |

Rosa dei Venti Meeting Centre

Meeting centre corridor & Patio view