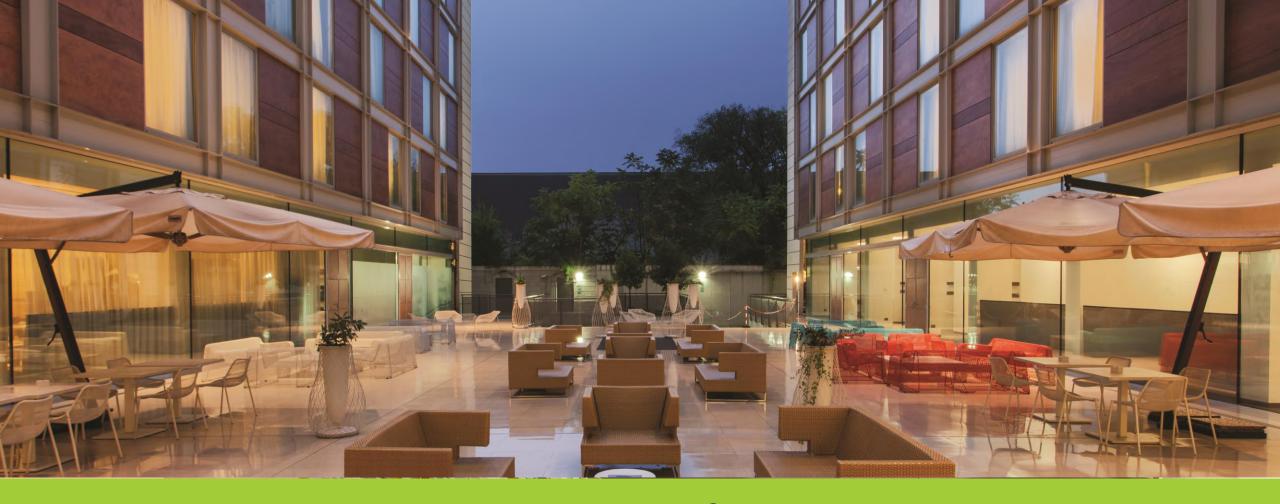

#### **The Patio**

The large outdoor Patio (475 sqm) is the perfect location for a typical "Aperitivo Milanese"; Enjoy your coffee break and cocktails in our beautiful Patio (available during spring and summer); Organize your special event in this lovely private location