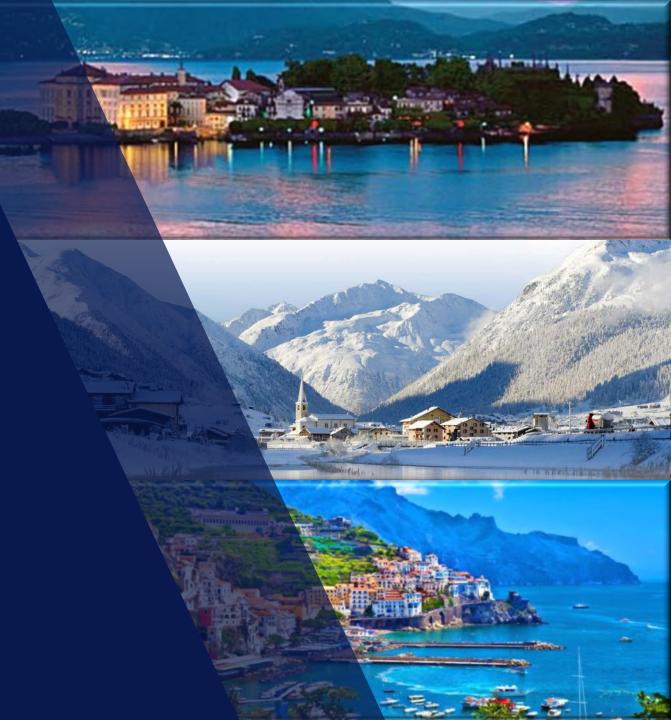

## **Local Attractions**

Not far from Milan

Within 30-45 minutes drive you can reach the most beautiful places in Lombardy region: Como Lake, Maggiore Lake and The Alps.