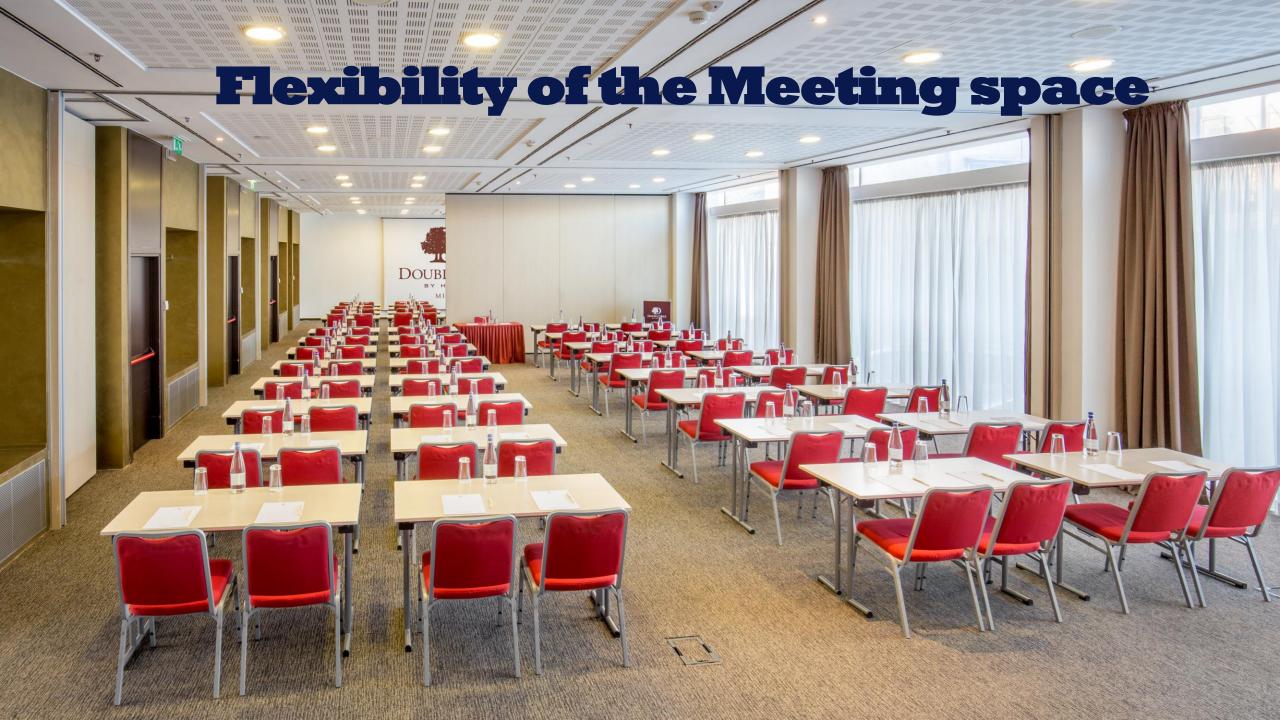

### **Meeting Rooms**

Perfect location that gives a personal size to meetings and private events, suitable for any event, conference, presentation or small meeting;

11 multifunctional and flexible meeting rooms that benefit of natural daylight assured by large floor-to-ceiling windows; Meeting space that can accommodate up to 300 people in Theatre set up;

Modern audio visual equipment