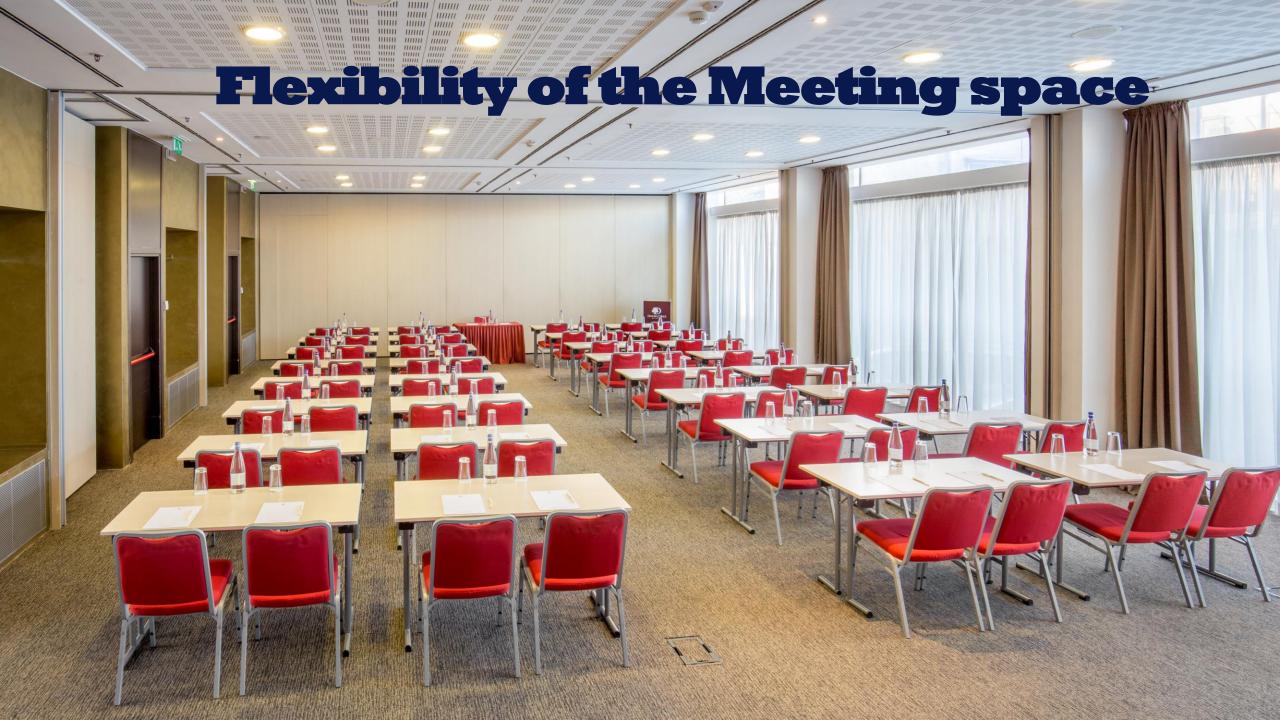

### **Meeting Rooms**

Perfect location that gives a personal size to meetings and private events, suitable for any event, conference, presentation or small meeting;

11 multifunctional and flexible meeting rooms that benefit of natural daylight assured by large floor-to-ceiling windows; Meeting space that can accommodate up to 300 people in Theatre set up;

Modern audio visual equipment