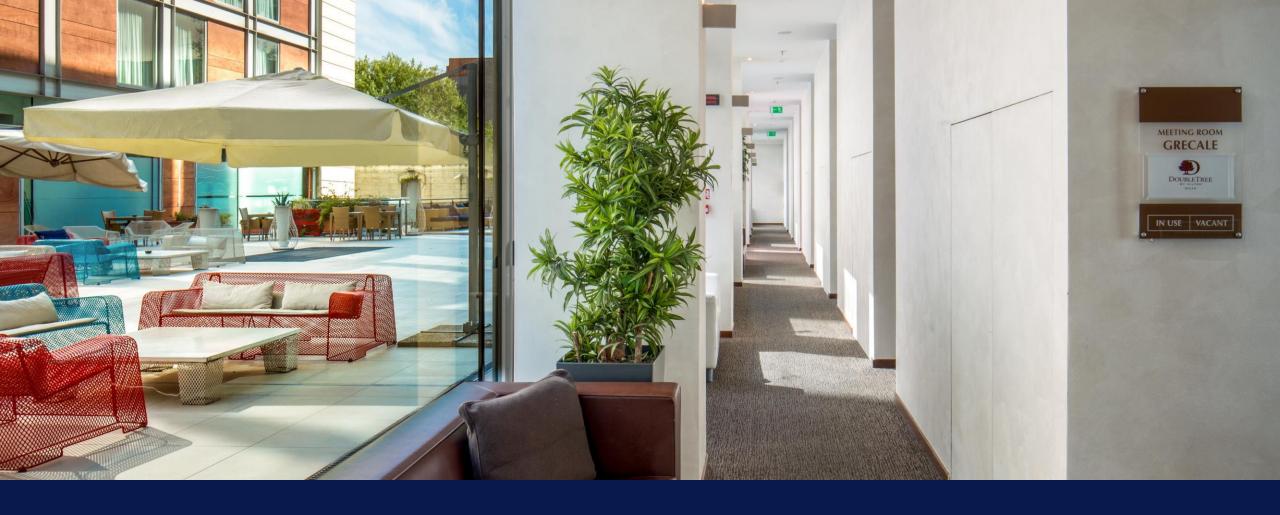

Rosa dei Venti Meeting Centre

Meeting centre corridor & Patio view

#### **The Patio**

The large outdoor Patio (475 sqm) is the perfect location for a typical "Aperitivo Milanese"; Enjoy your coffee break and cocktails in our beautiful Patio (available during spring and summer); Organize your special event in this lovely private location