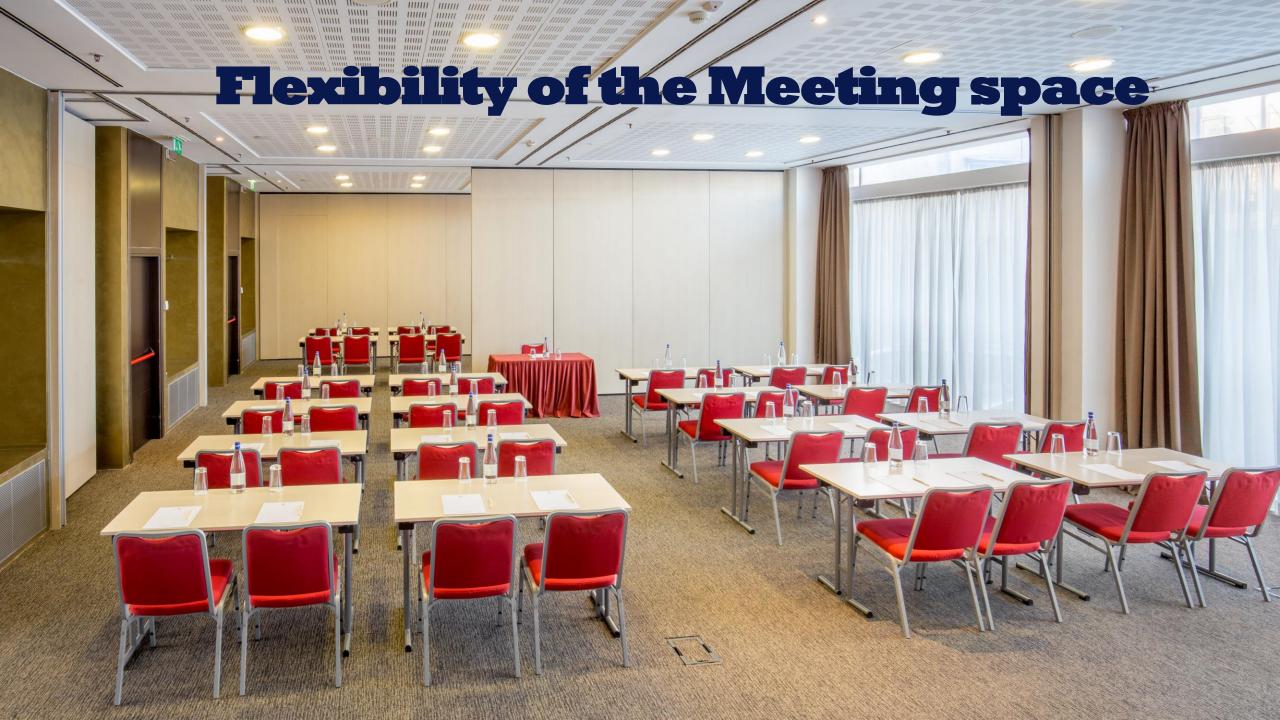

### **Meeting Rooms**

Perfect location that gives a personal size to meetings and private events, suitable for any event, conference, presentation or small meeting;

11 multifunctional and flexible meeting rooms that benefit of natural daylight assured by large floor-to-ceiling windows; Meeting space that can accommodate up to 300 people in Theatre set up;

Modern audio visual equipment