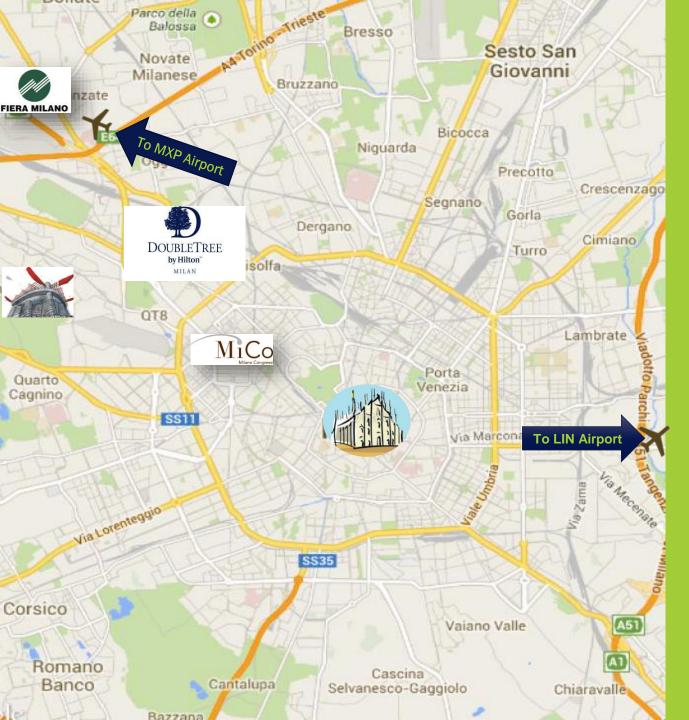

# **Location**Where we are in Milan

- Located in the North-Western part of Milan with an easy access to the city centre and to the motorways;
- In the heart of the lively business district, Viale Certosa;
- Duomo square is less than 6 km and San Siro Stadium is just 3 km away;
- Enjoy a strategic position between two main exhibition centers:
  - MiCo Congress Center and Rho Fair Exhibition (Rho Fiera).

### Local Area

Located in the heart of Milan's lively business district with some of the most important pharmaceutical companies in the neighborhood;

Short distance from the main motorway and ring road;

Enjoy a strategic position close to the MiCo and Rho Fair Grounds (Fiera Milano);

San Siro Stadium is just 5 minutes drive;

Our free shuttle bus can bring our guests to the nearest metro stations Lotto(M1-M5) and Portello(M5) and Certosa train station